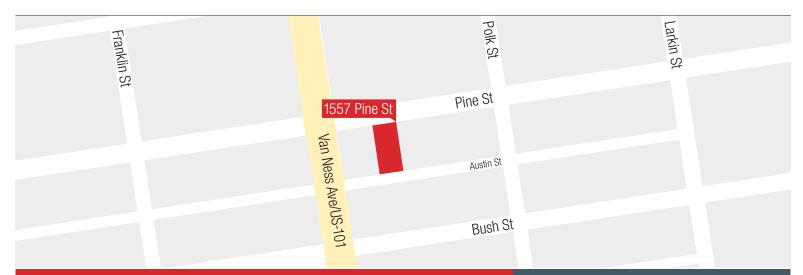

## For Lease

Van Ness Corridor

Commercial Space

1557 Pine St, San Francisco, CA

Available: Approximately 2,028 ft<sup>2</sup> (Per Owner)

- Six private offices; Abundant open space;
- Large conference room or break room;
- Upper level recently renovated;
- Approximately 20 feet of frontage along Pine Street;
- On-site parking available (\$300 per month);
- Easy access to public transportation