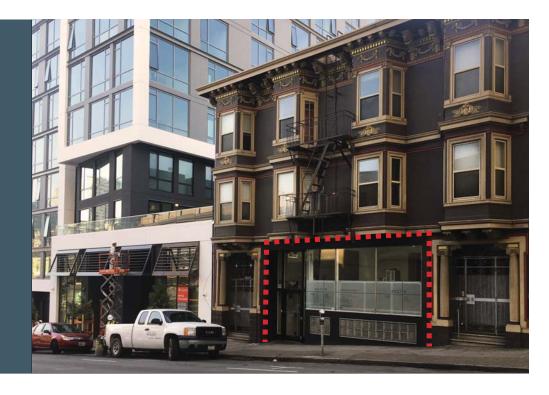

## For Lease

Van Ness Corridor

Commercial Space

1557 Pine St, San Francisco, CA

Available: Approximately 2,028 ft<sup>2</sup> (Per Owner)

- Six private offices; Abundant open space;
- Large conference room or break room;
- Upper level recently renovated;
- Approximately 20 feet of frontage along Pine Street;
- On-site parking available (\$300 per month);
- Easy access to public transportation

Price: \$4,500 per month, industrial gross

Term: 3+ years

The information contained herein has been obtained from sources we deem reliable but is not guaranteed. Prospective tenants are advised to independently verify accuracy and to review any disclosure information on file with this office. This property statement is dated April 1, 2017 and replaces any previously dated or undated version. Information on this statement changes periodically, Prospective tenants are advised to contact our office to ensure they have the most current property statement. Square footage references should be verified by tenant using qualified professionals. To be removed from our distribution list call 415,967,2637. CA BRE License Information: SFrealestate.com #02006673; Jay Pon #01203843; Mark McNee #01464307.