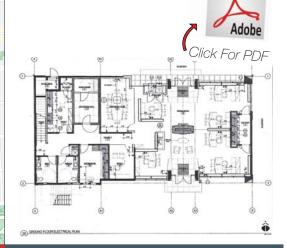

## For Lease

Richmond District

Premium Retail With Parking

6001 Geary Boulevard, San Francisco, CA 🕺

Building Size: Ground Floor ±3,300 ft<sup>2</sup>

Second Floor ± 900 ft<sup>2</sup>

 $4.\overline{200}$ 

Lot Size: ±8,250 ft<sup>2</sup>