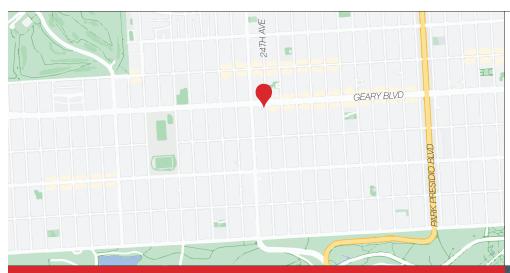

## For Lease

Richmond District

Premium Retail With Parking

6001 Geary Boulevard, San Francisco, CA 🕺

Building Size: Ground Floor ±3,300 ft<sup>2</sup>

Second Floor ± 900 ft<sup>2</sup>

 $4.\overline{200}$ 

Lot Size: ±8,250 ft<sup>2</sup>