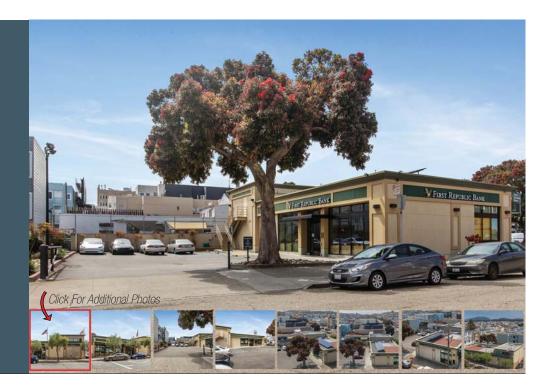

## For Lease

Richmond District

Premium Retail With Parking

6001 Geary Boulevard, San Francisco, CA 🕺

Building Size: Ground Floor ±3,300 ft<sup>2</sup>

Second Floor ± 900 ft<sup>2</sup>

 $4.\overline{200}$ 

Lot Size: ±8,250 ft<sup>2</sup>

Strategically positioned in the Richmond District, this updated and well-maintained bank retail space is now available for lease. Features uncommon amenities for the area including HVAC and solar. Includes dedicated parking. Zoning is Geary Boulevard NCD.